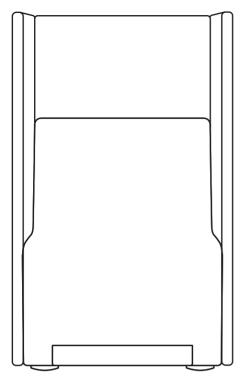

## **RUBICO LOUNGE 100**





## COATING MATERIALS TABLE

| Code     | Name of the cover          | Composition                                                                             |
|----------|----------------------------|-----------------------------------------------------------------------------------------|
| AL       | Alchimia                   | 100% polyester                                                                          |
| во       | Bloom                      | 85% polyvinylchloride, 15% polyuretane                                                  |
| BN       | Bondai                     | 100% polyester                                                                          |
| CU       | Cura                       | 98% recyled polyester, 2% polyester