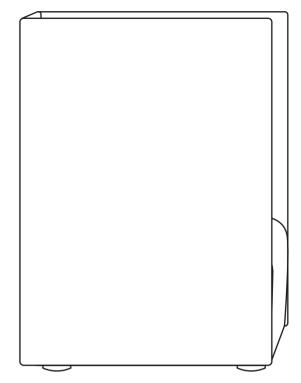

Glides are fitted with a rectifying scew and its rotation can compensate for floor irregulaties within the rage of 0-10 mm.