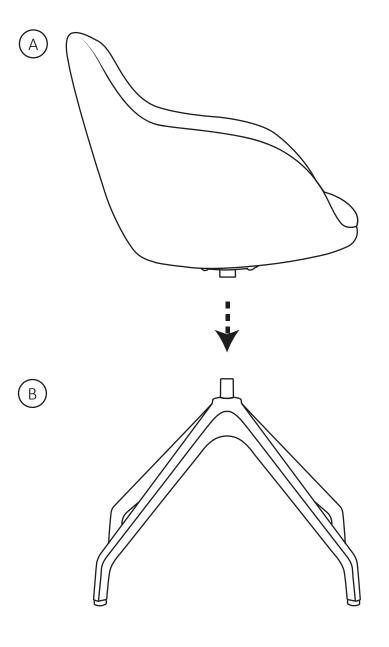

## ARIEL SWISS KLUZ.





## ARIEL SWISS KLUZ.



Maintenance of upholstery is carried out by wiping off dirt and spots with a damp cloth; in case of leather or leatherette please use a slightly watery cloth.

The armchair is intended for use in a 8 hrs shift operation in a regular office environment. Warranty period is 60 months. During the warranty period, the manufacturer will replace free of charge all parts that have been damaged due to material defects or manufacturing errors. In these cases, the manufacturer replaces defective parts, not the entire armchair.

## The warranty does not cover damages caused by:

- 1. Transportation (damages are the responsibility of the carrier)
- 2. Natural disasters
- 3. Incorrect assembly
- 4. Careless and inappropriate use
- 5. Non-compliance with the provided instruction