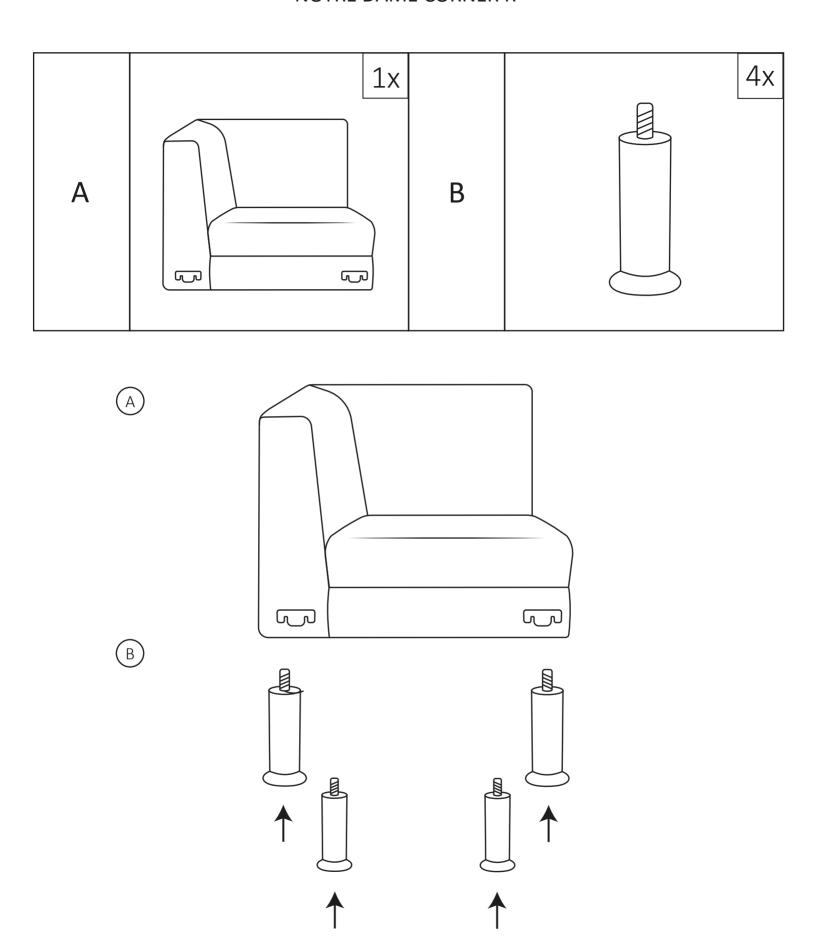

# NOTRE DAME CORNER R





#### NOTRE DAME CORNER R



## **COATING MATERIALS TABLE**

| Code     | Name of the cover                            | Composition                                                                           |
|----------|----------------------------------------------|---------------------------------------------------------------------------------------|
| AL       | Alchimia                                     | 100% polyester                                                                        |
| во       | Bloom                                        | 85% polyvinylchloride, 15% polyuretane                                                |
| BN       | Bondai                                       | 100% polyester