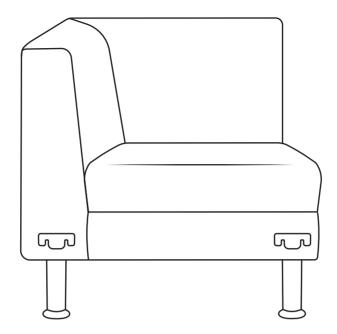

# NOTRE DAME CORNER R





#### NOTRE DAME CORNER R



## **COATING MATERIALS TABLE**

| Code     | Name of the cover                            | Composition                                                                           |
|----------|----------------------------------------------|---------------------------------------------------------------------------------------|
| AL       | Alchimia                                     | 100% polyester                                                                        |
| во       | Bloom                                        | 85% polyvinylchloride, 15% polyuretane                                                |
| BN       | Bondai                                       | 100% polyester                                                                        |
| CU       | Cura