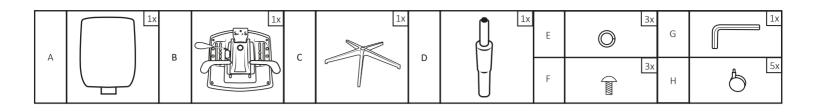

### 1930 SYN SL ECLIPSE HIGH

The product complies with the requirements of the ČSN EN 1335-1+A1:2023 standard, and based onmeasments, it is classified as a Type B chair.WARNING: The gas lift is under constant pressure and must not be disassembled. Risk of injury! The product is equipped with casters for soft floors (e.g., carpets). Optional casters with a rubber tread are intended for hard floors (e.g., tiles, laminate, vinyl, etc.). These casters are more floor-friendly and reduce rolling noise. When used in dusty environments, a protective floor mat is recommended. This helps to prevent abrasive wear and damage to the surface under the workstation.