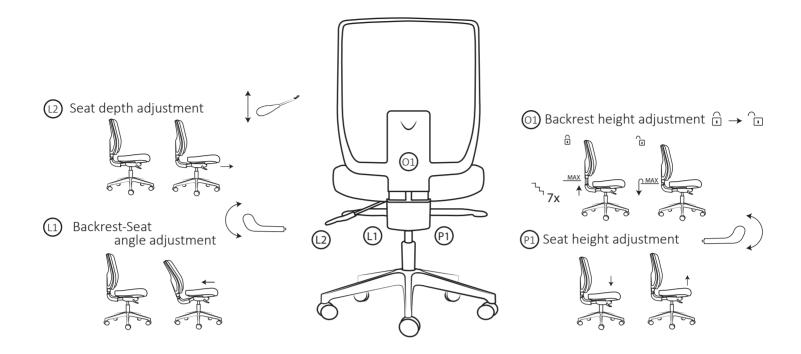

### 1930 SYN SL ECLIPSE HIGH

The product complies with the requirements of the ČSN EN 1335-1+A1:2023 standard, and based onmeasments, it is classified as a Type B chair.WARNING: The gas lift is under constant pressure and must not be disassembled. Risk of injury! The product is equipped with casters for soft floors (e.g., carpets). Optional casters with a rubber tread are intended for hard floors (e.g., tiles, laminate, vinyl, etc.). These casters are more floor-friendly and reduce rolling noise. When used in dusty environments, a protective floor mat is recommended. This helps to prevent abrasive wear and damage to the surface under the workstation.