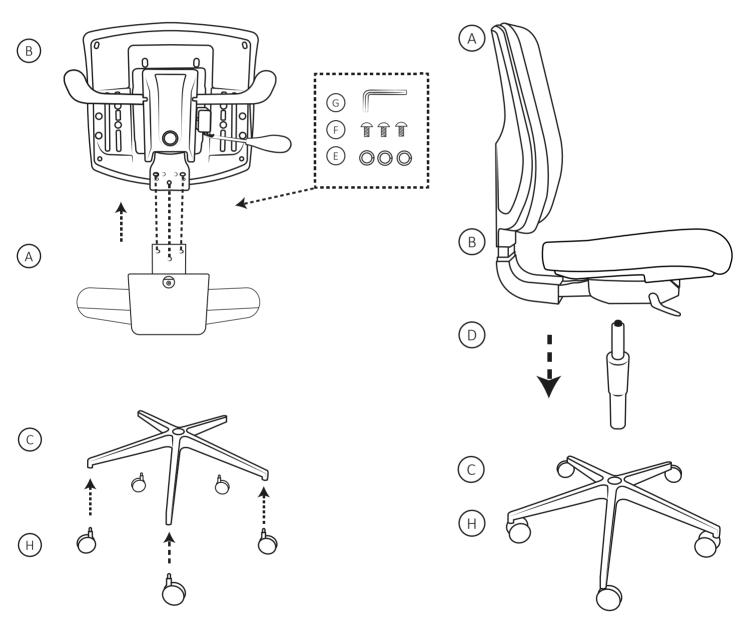

### 1930 SYN SL ECLIPSE HIGH

The product complies with the requirements of the ČSN EN 1335-1+A1:2023 standard, and based onmeasments, it is classified as a Type B chair.WARNING: The gas lift is under constant pressure and must not be disassembled. Risk of injury! The product is equipped with casters for soft floors (e.g., carpets). Optional casters with a rubber tread are intended for hard floors (e.g., tiles, laminate, vinyl, etc.). These casters are more floor-friendly and reduce rolling noise. When used in dusty environments, a protective floor mat is recommended. This helps to prevent abrasive wear and damage to the surface under the workstation.