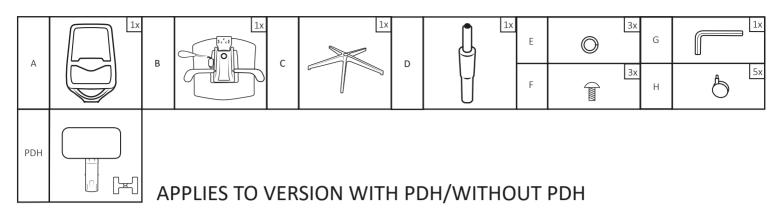

### 1390 SYN SL TULLIO

The product complies with the requirements of the ČSN EN 1335-1+A1:2023 standard, and based onmeasments, it is classified as a Type B chair.WARNING: The gas lift is under constant pressure and must not be disassembled. Risk of injury! The product is equipped with casters for soft floors (e.g., carpets). Optional casters with a rubber tread are intended for hard floors (e.g., tiles, laminate, vinyl, etc.). These casters are more floor-friendly and reduce rolling noise. When used in dusty environments, a protective floor mat is recommended. This helps to prevent abrasive wear and damage to the surface under the workstation.