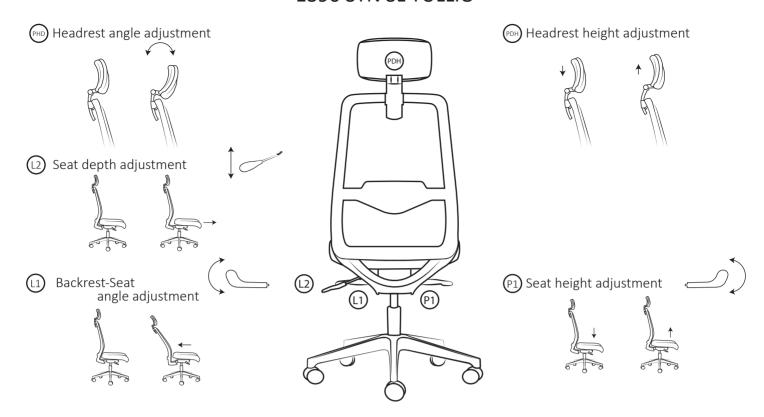

### 1390 SYN SL TULLIO

The product complies with the requirements of the ČSN EN 1335-1+A1:2023 standard, and based onmeasments, it is classified as a Type B chair.WARNING: The gas lift is under constant pressure and must not be disassembled. Risk of injury! The product is equipped with casters for soft floors (e.g., carpets). Optional casters with a rubber tread are intended for hard floors (e.g., tiles, laminate, vinyl, etc.). These casters are more floor-friendly and reduce rolling noise. When used in dusty environments, a protective floor mat is recommended. This helps to prevent abrasive wear and damage to the surface under the workstation.