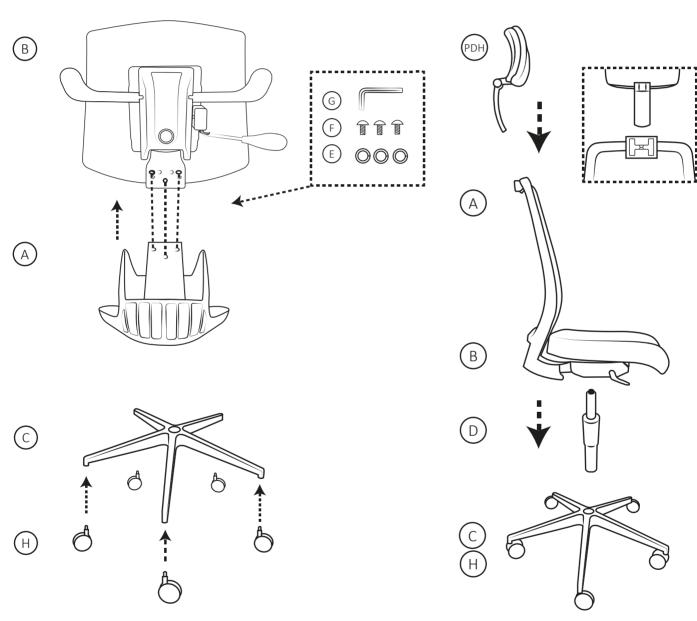

### 1390 SYN SL TULLIO

The product complies with the requirements of the ČSN EN 1335-1+A1:2023 standard, and based onmeasments, it is classified as a Type B chair.WARNING: The gas lift is under constant pressure and must not be disassembled. Risk of injury! The product is equipped with casters for soft floors (e.g., carpets). Optional casters with a rubber tread are intended for hard floors (e.g., tiles, laminate, vinyl, etc.). These casters are more floor-friendly and reduce rolling noise. When used in dusty environments, a protective floor mat is recommended. This helps to prevent abrasive wear and damage to the surface under the workstation.