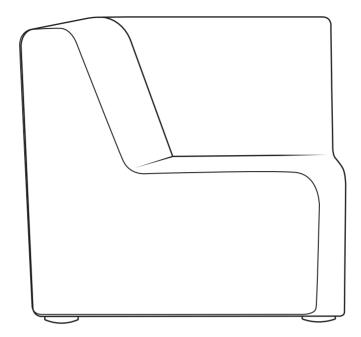

## **RUBICO CORNER**



## **COATING MATERIALS TABLE**

| Code     | Name of the cover          | Composition                                                                              |
|----------|----------------------------|------------------------------------------------------------------------------------------|
| AL       | Alchimia                   | 100% polyester                                                                           |
| во       | Bloom                      | 85% polyvinylchloride, 15% polyuretane                                                   |
| BN       | Bondai                     | 100% polyester                                                                           |
| CU       | Cura                       | 98% recyled polyester, 2% polyester