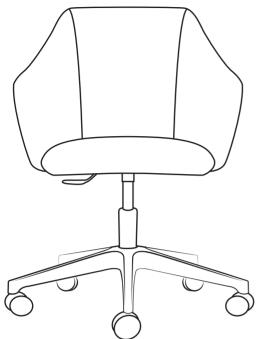

## WIND ALU

## WIND ALU

Maintenance of upholstery is carried out by wiping off dirt and spots with a damp cloth; in case of leather or leatherette please use a slightly watery cloth.

The armchair is intended for use in a 8 hrs shift operation in a regular office environment. Warranty period is 60 months. During the warranty period, the manufacturer will replace free of charge all parts that have been damaged due to material defects or manufacturing errors. In these cases, the manufacturer replaces defective parts, not the entire armchair.