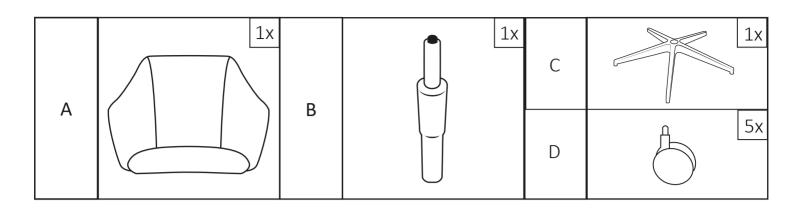

## WIND ALU

## WIND ALU

Maintenance of upholstery is carried out by wiping off dirt and spots with a damp cloth; in case of leather or leatherette please use a slightly watery cloth.

The armchair is intended for use in a 8 hrs shift operation in a regular office environment. Warranty period is 60 months. During the warranty period, the manufacturer will replace free of charge all parts that have been damaged due to material defects or manufacturing errors. In these cases, the manufacturer replaces defective parts, not the entire armchair.