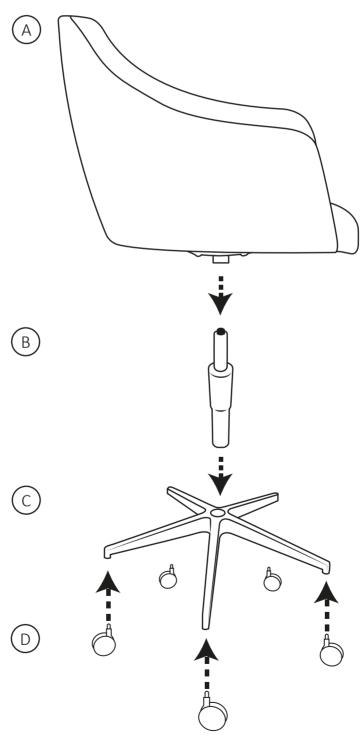

## WIND ALU

## WIND ALU

Maintenance of upholstery is carried out by wiping off dirt and spots with a damp cloth; in case of leather or leatherette please use a slightly watery cloth.

The armchair is intended for use in a 8 hrs shift operation in a regular office environment. Warranty period is 60 months. During the warranty period, the manufacturer will replace free of charge all parts that have been damaged due to material defects or manufacturing errors. In these cases, the manufacturer replaces defective parts, not the entire armchair.