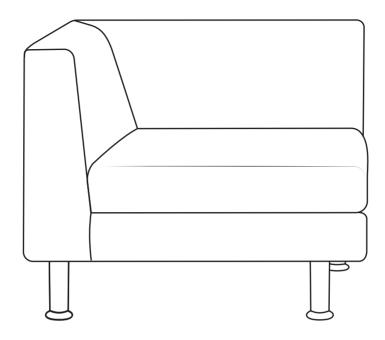

## NOTRE DAME CORNER 1L/1P





### NOTRE DAME CORNER 1L/1P



#### **COATING MATERIALS TABLE**

| Code               | Name of the cover          | Composition                                                                           |
|--------------------|----------------------------|---------------------------------------------------------------------------------------|
| AL                 | Alchimia                   | 100% polyester                                                                        |
| во                 | Bloom                      | 85% polyvinylchloride, 15% polyuretane                                                |
| BN                 | Bondai                     | 100% polyester                                                                        |
| CU                 | Cura                       | 98% recyled