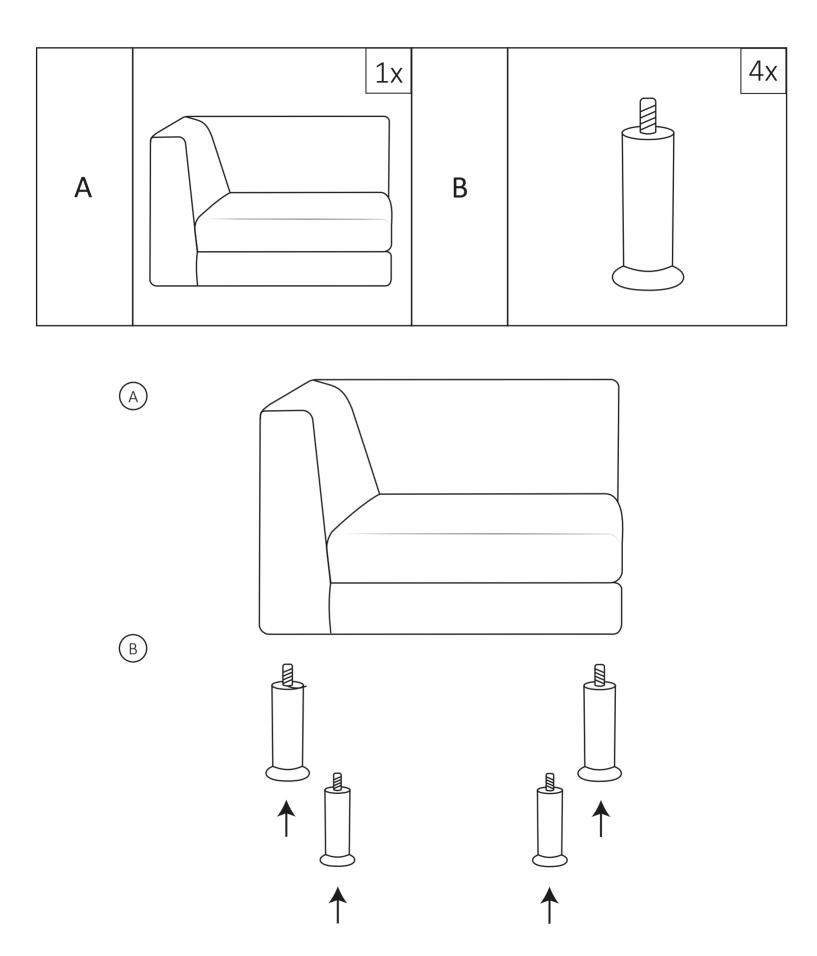

## NOTRE DAME CORNER 1L/1P





### NOTRE DAME CORNER 1L/1P



#### **COATING MATERIALS TABLE**

| Code               | Name of the cover          | Composition                                                                           |
|--------------------|----------------------------|---------------------------------------------------------------------------------------|
| AL                 | Alchimia                   | 100% polyester                                                                        |
| во                 | Bloom                      | 85% polyvinylchloride, 15% polyuretane                                                |
| BN                 | Bondai                     | 100% polyester                                                                        |
| CU                 | Cura