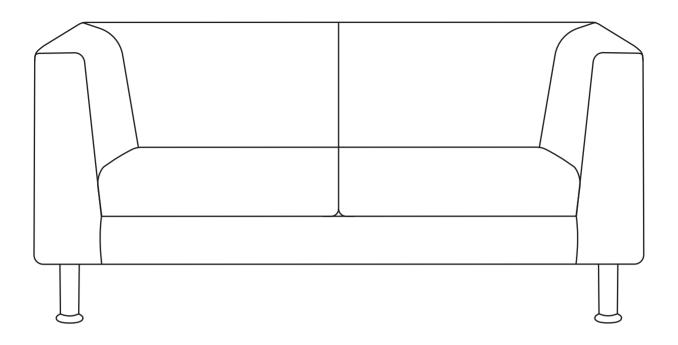

## MAINTENANCE

Maintenance of upholstery is carried out by wiping off dirt and spots with a damp cloth; in case of leather or leatherette please use a slightly watery cloth.

The sofa is primarily designed for residential and commercial places. Warranty period is 36 months. During the warranty period, the manufacturer will replace free of charge all parts that have been damaged due to material defects or manufacturing errors. In these cases, the manufacturer replaces defective parts, not the entire sofa.