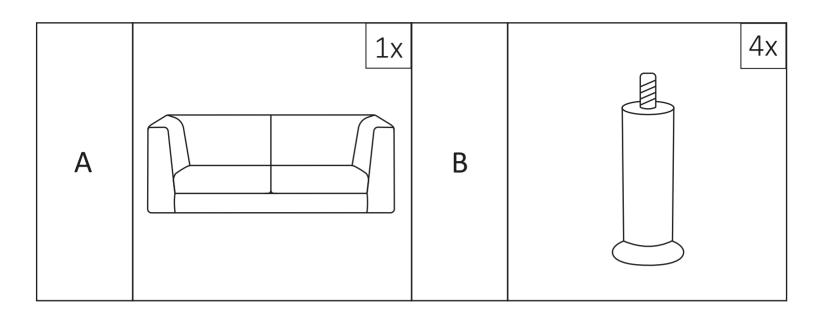

## NOTRE DAME 102













## COATING MATERIALS TABLE

| Code     | Name of the cover                            | Composition                                                                           |
|----------|----------------------------------------------|---------------------------------------------------------------------------------------|
| AL       | Alchimia                                     | 100% polyester                                                                        |
| во       | Bloom                                        | 85% polyvinylchloride, 15% polyuretane                                                |
| BN       | Bondai                                       | 100% polyester                                                                        |
| CU       | Cura