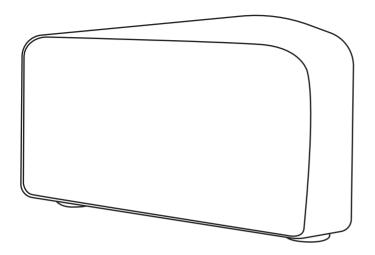

## **RUBICO 45**





## **COATING MATERIALS TABLE**

| Code     | Name of the cover          | Composition                                                                              |
|----------|----------------------------|------------------------------------------------------------------------------------------|
| AL       | Alchimia                   | 100% polyester                                                                           |
| во       | Bloom                      | 85% polyvinylchloride, 15% polyuretane                                                   |
| BN       | Bondai                     | 100% polyester                                                                           |
| CU       | Cura                       | 98% recyled polyester, 2% polyester