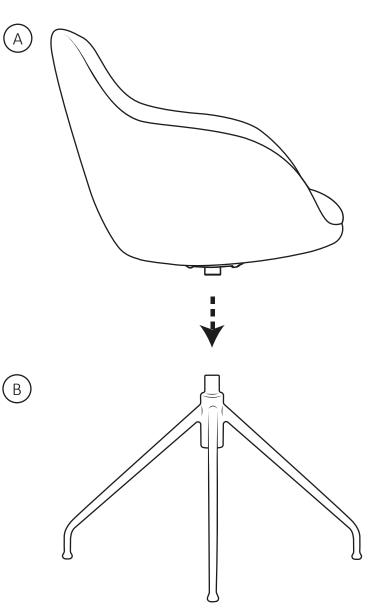

## ARIEL STYLE







## **ARIEL STYLE**



Maintenance of upholstery is carried out by wiping off dirt and spots with a damp cloth; in case of leather or leatherette please use a slightly watery cloth.

The armchair is intended for use in a 8 hrs shift operation in a regular office environment. Warranty period is 60 months. During the warranty period, the manufacturer will replace free of charge all parts that have been damaged due to material defects or manufacturing errors. In these cases, the manufacturer replaces defective parts, not the entire armchair.

## The warranty does not cover damages caused by:

- 1. Transportation (damages are the responsibility of the carrier)
- 2. Natural disasters
- 3. Incorrect assembly
- 4. Careless and inappropriate use
- 5. Non-compliance with the provided instruction