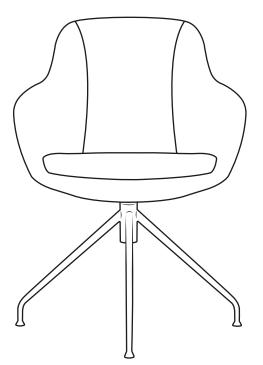

## ARIEL STYLE







## **ARIEL STYLE**



Maintenance of upholstery is carried out by wiping off dirt and spots with a damp cloth; in case of leather or leatherette please use a slightly watery cloth.

The armchair is intended for use in a 8 hrs shift operation in a regular office environment. Warranty period is 60 months. During the warranty period, the manufacturer will replace free of charge all parts that have been damaged due to material defects or manufacturing errors. In these cases, the manufacturer replaces defective parts, not the entire armchair.

## The warranty does not cover damages caused by:

- 1. Transportation (damages are the responsibility of the carrier)
- 2. Natural disasters
- 3. Incorrect assembly
- 4. Careless and inappropriate use
- 5. Non-compliance with the provided instructions

## COATING MATERIALS