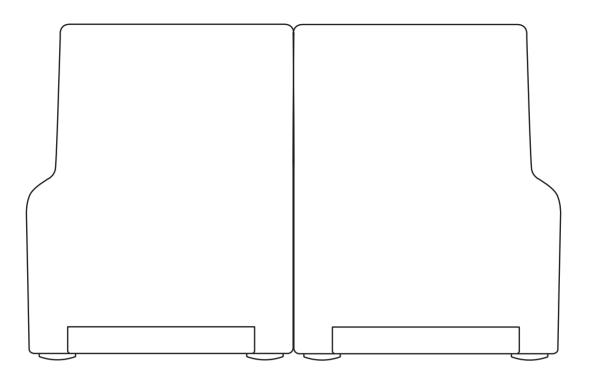

## RUBICO 102



## COATING MATERIALS TABLE

| Code     | Name of the cover          | Composition                                                                             |
|----------|----------------------------|-----------------------------------------------------------------------------------------|
| AL       | Alchimia                   | 100% polyester                                                                          |
| во       | Bloom                      | 85% polyvinylchloride, 15% polyuretane                                                  |
| BN       | Bondai                     | 100% polyester                                                                          |
| CU       | Cura                       | 98% recyled polyester, 2% polyester