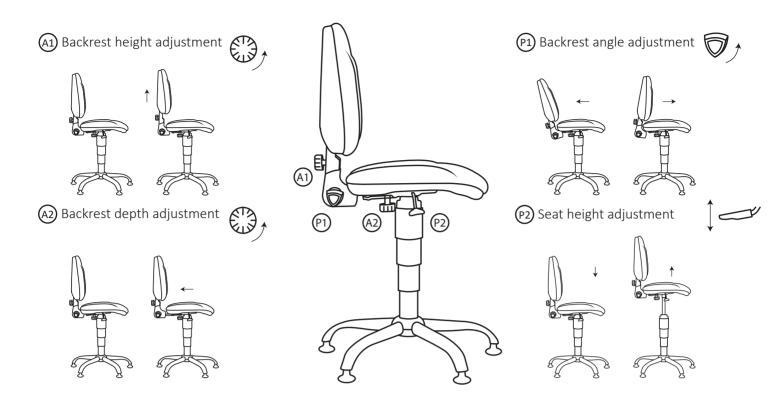

## 1040 ERGO CASHIER CHAIR





#### 1040 ERGO CAISHIER CHAIR



#### **COATING MATERIALS TABLE**

| Code     | Name of the cover                            | Composition                                                                              |
|----------|----------------------------------------------|------------------------------------------------------------------------------------------|
| AL       | Alchimia                                     | 100% polyester                                                                           |
| ВО       | Bloom                                        | 85% polyvinylchloride, 15% polyuretane                                                   |
| BN       | Bondai                                       | 100% polyester                                                                           |
| CU