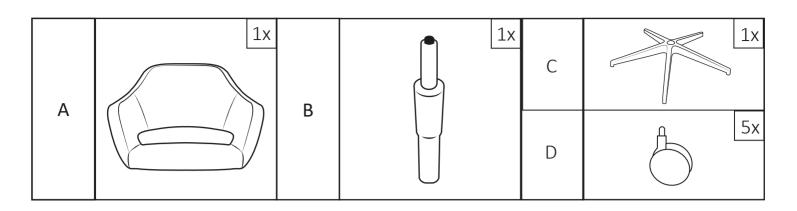

## **BELEN ALU**

## **BELEN ALU**

Maintenance of upholstery is carried out by wiping off dirt and spots with a damp cloth; in case of leather or leatherette please use a slightly watery cloth.

The armchair is intended for use in a 8 hrs shift operation in a regular office environment. Warranty period is 60 months. During the warranty period, the manufacturer will replace free of charge all parts that have been damaged due to material defects or manufacturing errors. In these cases, the manufacturer replaces defective parts, not the entire armchair.