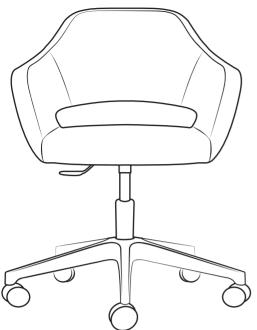

## **BELEN ALU**

## **BELEN ALU**

Maintenance of upholstery is carried out by wiping off dirt and spots with a damp cloth; in case of leather or leatherette please use a slightly watery cloth.

The armchair is intended for use in a 8 hrs shift operation in a regular office environment. Warranty period is 60 months. During the warranty period, the manufacturer will replace free of charge all parts that have been damaged due to material defects or manufacturing errors. In these cases, the manufacturer replaces defective parts, not the entire armchair.