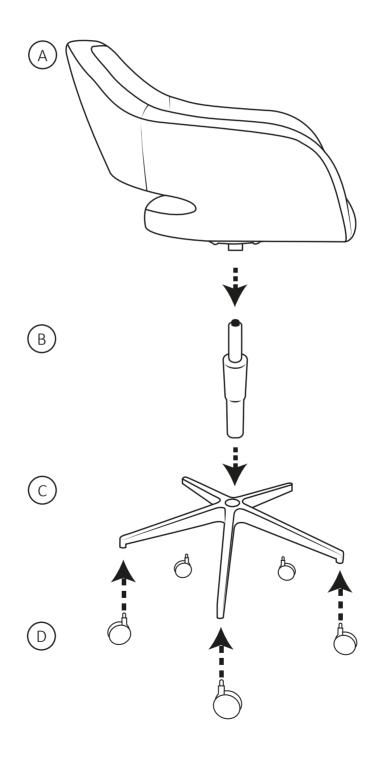

## **BELEN ALU**

## **BELEN ALU**

Maintenance of upholstery is carried out by wiping off dirt and spots with a damp cloth; in case of leather or leatherette please use a slightly watery cloth.

The armchair is intended for use in a 8 hrs shift operation in a regular office environment. Warranty period is 60 months. During the warranty period, the manufacturer will replace free of charge all parts that have been damaged due to material defects or manufacturing errors. In these cases, the manufacturer replaces defective parts, not the entire armchair.