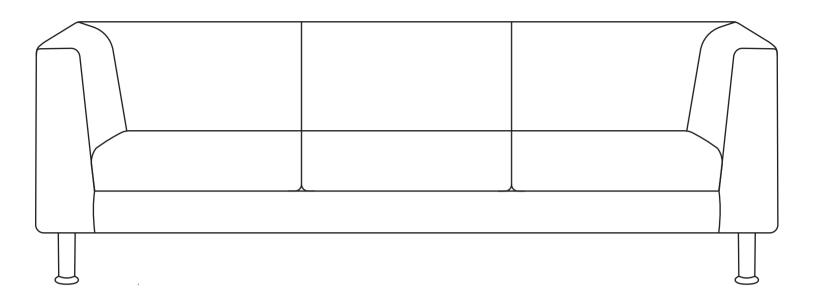

## NOTRE DAME 103











#### **NOTRE DAME 103**



#### COATING MATERIALS TABLE

| Code     | Name of the cover                            | Composition                                                                           |
|----------|----------------------------------------------|---------------------------------------------------------------------------------------|
| AL       | Alchimia                                     | 100% polyester                                                                        |
| во       | Bloom                                        | 85% polyvinylchloride, 15% polyuretane                                                |
| BN       | Bondai                                       | 100% polyester                                                                        |
| CU       | Cura