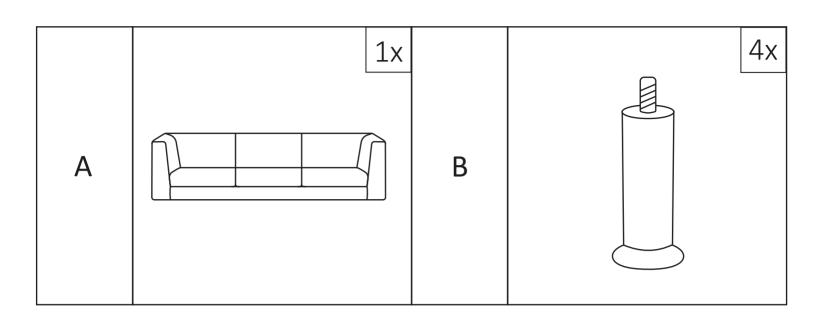

## NOTRE DAME 103











#### **NOTRE DAME 103**



#### COATING MATERIALS TABLE

| Code     | Name of the cover                            | Composition                                                                           |
|----------|----------------------------------------------|---------------------------------------------------------------------------------------|
| AL       | Alchimia                                     | 100% polyester                                                                        |
| во       | Bloom                                        | 85% polyvinylchloride, 15% polyuretane                                                |
| BN       | Bondai                                       | 100% polyester