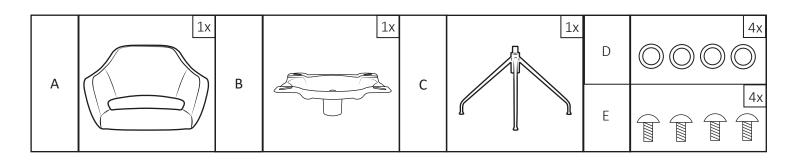

## **BELEN STYLE**







## **BELEN STYLE**



Maintenance of upholstery is carried out by wiping off dirt and spots with a damp cloth; in case of leather or leatherette please use a slightly watery cloth.

The armchair is intended for use in a 8 hrs shift operation in a regular office environment. Warranty period is 60 months. During the warranty period, the manufacturer will replace free of charge all parts that have been damaged due to material defects or manufacturing errors. In these cases, the manufacturer replaces defective parts, not the entire armchair.

## The warranty does not cover damages caused by:

- 1. Transportation (damages are the responsibility of the carrier)
- 2. Natural disasters
- 3. Incorrect assembly
- 4. Careless and inappropriate use
- 5. Non-compliance with the provided instructi