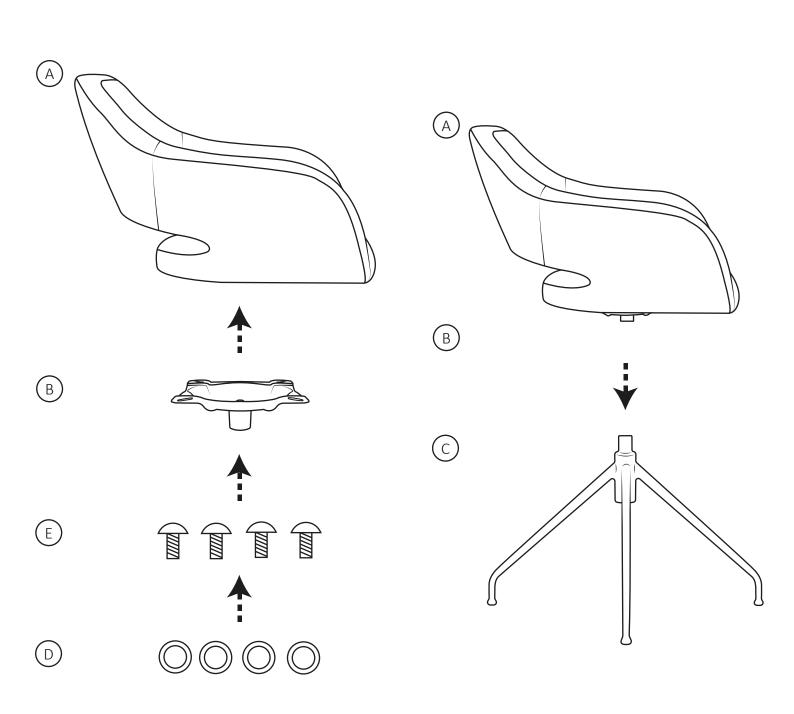

## **BELEN STYLE**







## **BELEN STYLE**



Maintenance of upholstery is carried out by wiping off dirt and spots with a damp cloth; in case of leather or leatherette please use a slightly watery cloth.

The armchair is intended for use in a 8 hrs shift operation in a regular office environment. Warranty period is 60 months. During the warranty period, the manufacturer will replace free of charge all parts that have been damaged due to material defects or manufacturing errors. In these cases, the manufacturer replaces defective parts, not the entire armchair.

## The warranty does not cover damages caused by:

- 1. Transportation (damages are the responsibility of the carrier)
- 2. Natural disasters
- 3. Incorrect assembly
- 4. Careless and inappropriate use
- 5. Non-compliance with the provided instruction