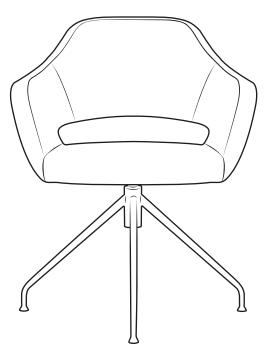

## **BELEN STYLE**







## **BELEN STYLE**



Maintenance of upholstery is carried out by wiping off dirt and spots with a damp cloth; in case of leather or leatherette please use a slightly watery cloth.

The armchair is intended for use in a 8 hrs shift operation in a regular office environment. Warranty period is 60 months. During the warranty period, the manufacturer will replace free of charge all parts that have been damaged due to material defects or manufacturing errors. In these cases, the manufacturer replaces defective parts, not the entire armchair.

## The warranty does not cover damages caused by:

- 1. Transportation (damages are the responsibility of the carrier)
- 2. Natural disasters
- 3. Incorrect assembly
- 4. Careless and inappropriate use
- 5. Non-compliance with the provided instructions

## **COATING MATERIAL