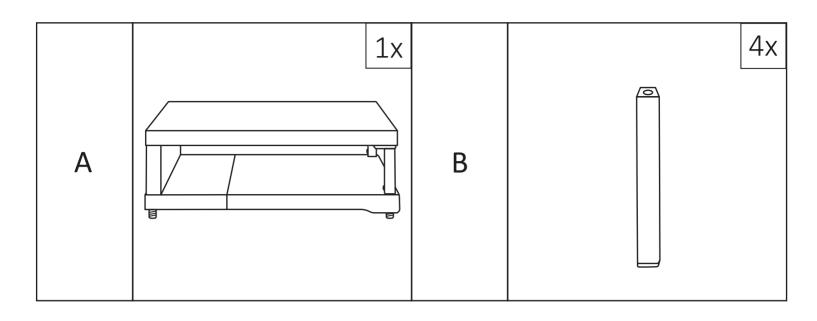

## **TENORE TABLE**













## COATING MATERIALS TABLE

| Code     | Name of the cover          | Composition                                                                             |
|----------|----------------------------|-----------------------------------------------------------------------------------------|
| AL       | Alchimia                   | 100% polyester                                                                          |
| во       | Bloom                      | 85% polyvinylchloride, 15% polyuretane                                                  |
| BN       | Bondai                     | 100% polyester                                                                          |
| CU       | Cura                       | 98% recyled polyester, 2% polyester