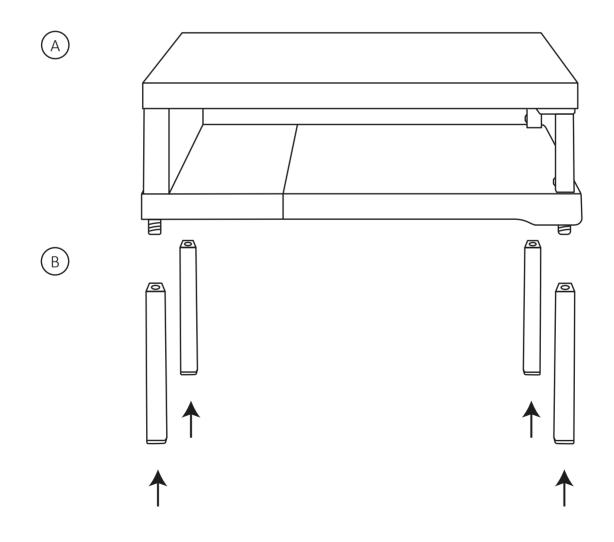

## **TENORE TABLE**













## COATING MATERIALS TABLE

| Code     | Name of the cover          | Composition                                                                             |
|----------|----------------------------|-----------------------------------------------------------------------------------------|
| AL       | Alchimia                   | 100% polyester                                                                          |
| во       | Bloom                      | 85% polyvinylchloride, 15% polyuretane                                                  |
| BN       | Bondai                     | 100% polyester                                                                          |
| CU       | Cura                       | 98% recyled polyester, 2% polyester