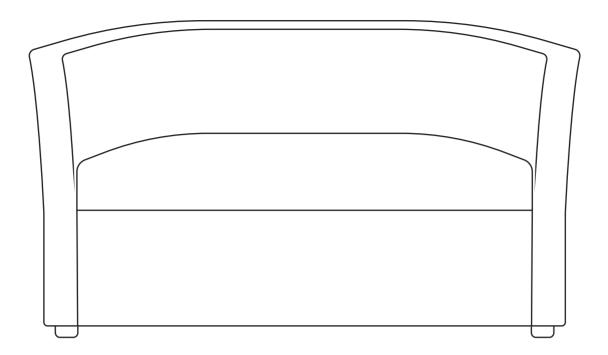

## **MONTMARTRE 102**



## **COATING MATERIALS TABLE**

| Code     | Name of the cover                            | Composition                                                                           |    |
|----------|----------------------------------------------|---------------------------------------------------------------------------------------|----|
| AL       | Alchimia                                     | 100% polyester                                                                        | Ī  |
| во       | Bloom                                        | 85% polyvinylchloride, 15% polyuretane                                                | Ī  |
| BN       | Bondai                                       | 100% polyester                                                                        | 1  |
|