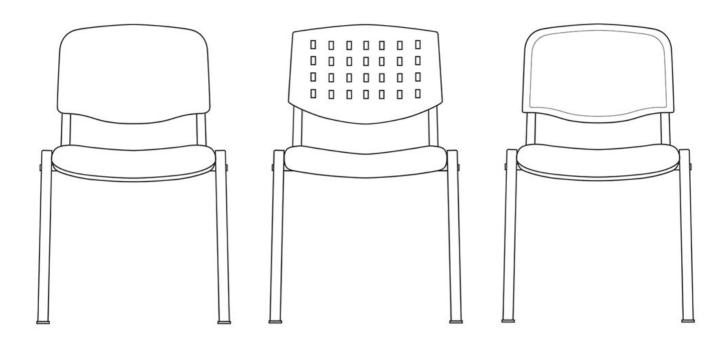

## **COATING MATERIALS TABLE**

| Code     | Name of the cover                            | Composition                                                                              |
|----------|----------------------------------------------|------------------------------------------------------------------------------------------|
| AL       | Alchimia                                     | 100% polyester                                                                           |
| во       | Bloom                                        | 85% polyvinylchloride, 15% polyuretane                                                   |
| BN       | Bondai                                       | 100% polyester                                                                           |
| CU       | Cura                                         | 98% recyled polyester, 2% polyester                                                      |
| D        | Dora                                         | 100% polyester                                                                           |
| F/FH     | Fame / Fame Hybrid                           | 95% New Zealand wool, 5% polyamide                                                       |
| FO       | Four                                         | 100% Polyolefin                                                                          |
| NK       | Kortexin                                     | 100% polyester, coated with PVC on the reverse side wint water repellent finish (W/R) $$ |
| М        | Meditap                                      | 100% Polyvinyl chloride - resistance to desinfection and sterilization                   |
| MT       | Milton                                       | 97% PES, 3% NY                                                                           |
| Р        | Leather                                      | genuine bovine leather                                                                   |
| RF/RFM   | Relife F.R. + Melange F.R.                   | 100% post-consumer Recycled Polyester (75% Melange) + fire resistance                    |
| SK       | Skai                                         | warp 100% polyester, surface 100% polyvinyl chloride                                     |
| S        | Stax                                         | 100% recycled polyester                                                                  |
| VIS/VIM  | Visual F.R./ MelangeF.R.                     | 100% polyester + fire resistance                                                         |
| W        | Wool                                         | 100% wool                                                                                |
| Х        | X-Tre me                                     | 100% Xtreme FR <sup>®</sup> , fire resistance M1                                         |
| 2        | Silhouette                                   | 100% nylon with anti-stain finish                                                        |
| NET EPIC | EPIC                                         | 30% polyester, 70% elastomerized polyamid                                                |
| -        | Eclipse NET mesh                             | 100% polyester, fire resistance TB117 - 2013                                             |
| -        | Oklahoma,<br>Tennesee, Above,<br>Spider mesh | 100% polyester                                                                           |
| -        | Ergosit mesh                                 | 100% polyester                                                                           |
| _        | GALA NET mesh                                | 100% polyester                                                                           |