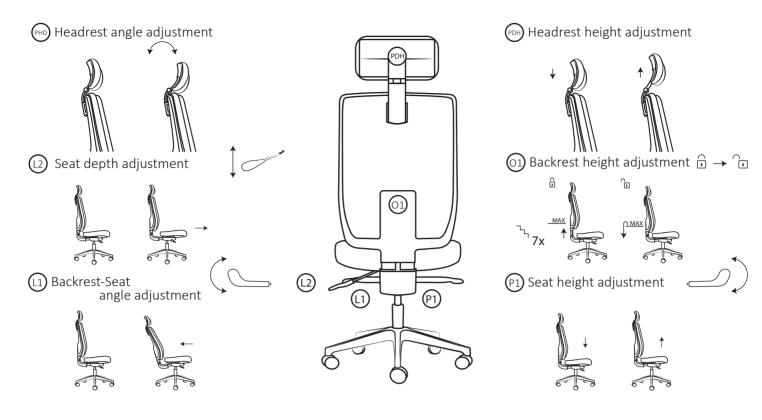

#### 1930 SYN SL ECLIPSE MAXI





The product complies with the requirements of the ČSN EN 1335-1+A1:2023 standard, and based onmeasments, it is classified as a Type B chair.WARNING: The gas lift is under constant pressure and must not be disassembled. Risk of injury! The product is equipped with casters for soft floors (e.g., carpets). Optional casters with a rubber tread are intended for hard floors (e.g., tiles, laminate, vinyl, etc.). These casters are more floor-friendly and reduce rolling noise. When used in dusty environments, a protective floor mat is recommended. This helps to prevent abrasive wear and damage to the surface under the workstation.



### 1930 SYN SL ECLIPSE MAXI



### **COATING MATERIALS TABLE**

| Code     | Name of the cover                            | Composition                                                                           |
|----------|----------------------------------------------|---------------------------------------------------------------------------------------|
| AL       | Alchimia                                     | 100% polyester                                                                        |
| ВО       | Bloom                                        | 85% polyvinylchloride, 15% polyuretane                                                |
| BN       | Bondai                                       | 100% polyester                                                                        |
| CU       | Cura