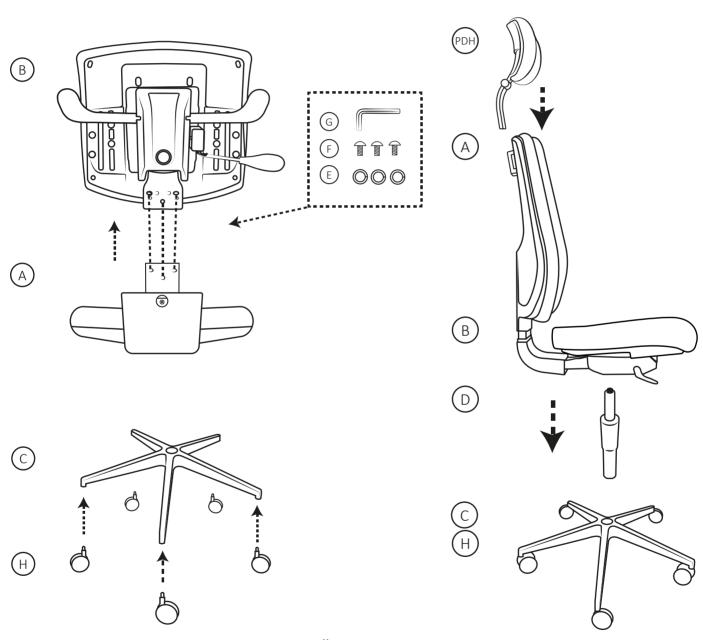

#### 1930 SYN SL ECLIPSE MAXI





The product complies with the requirements of the ČSN EN 1335-1+A1:2023 standard, and based onmeasments, it is classified as a Type B chair.WARNING: The gas lift is under constant pressure and must not be disassembled. Risk of injury! The product is equipped with casters for soft floors (e.g., carpets). Optional casters with a rubber tread are intended for hard floors (e.g., tiles, laminate, vinyl, etc.). These casters are more floor-friendly and reduce rolling noise. When used in dusty environments, a protective floor mat is recommended. This helps to prevent abrasive wear and damage to the surface under the workstation.



### 1930 SYN SL ECLIPSE MAXI



### **COATING MATERIALS TABLE**

| Code     | Name of the cover                            | Composition