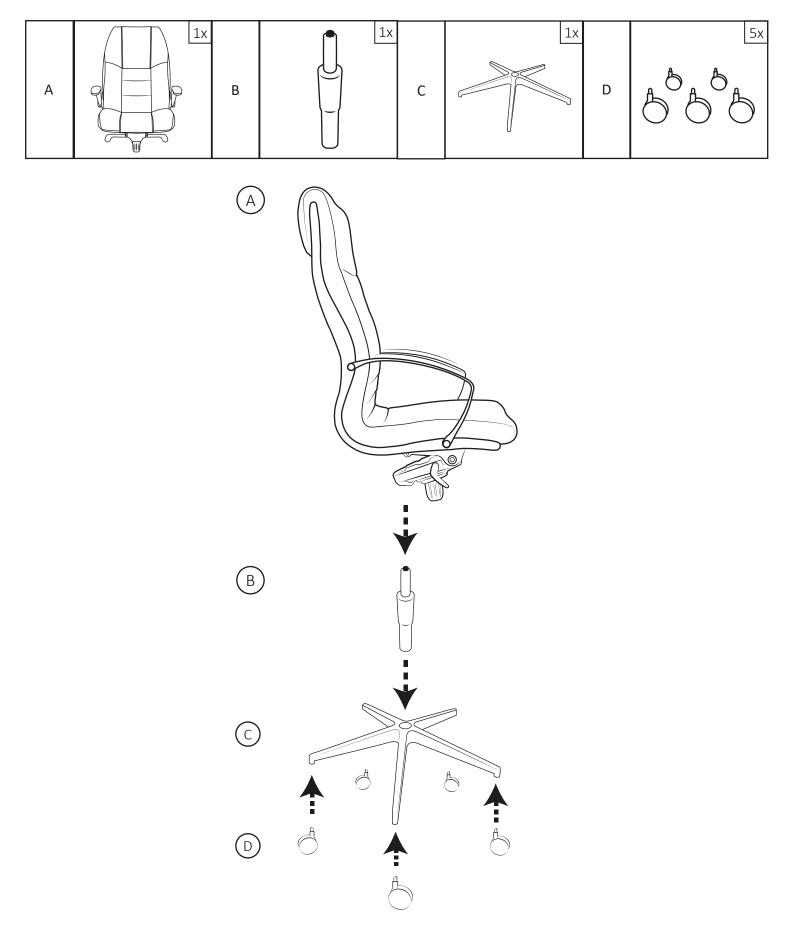

## 8400 MARKUS

## **8400 MARKUS**

(1) Backrest-Seat angle adjustment
Image: Constraint

Image: Constraint
Image: Con

COATING MATERIALS TABLE

| Code               | Name of the cover                            | Composition                                                                             |
|--------------------|----------------------------------------------|-----------------------------------------------------------------------------------------|
| AL                 | Alchimia                                     | 100% polyester                                                                          |
| во                 | Bloom                                        | 85% polyvinylchloride, 15% polyuretane                                                  |
| BN                 | Bondai                                       | 100% polyester                                                                          |
| CU                 | Cura                                         | 98% recyled polyester, 2% polyester                                                     |
| D                  | Dora                                         | 100% polyester                                                                          |
| F/FH               | Fame / Fame Hybrid                           | 95% New Zealand wool, 5% polyamide                                                      |
| FO                 | Four                                         | 100% Polyolefin                                                                         |
| NK                 | Kortexin                                     | 100% polyester, coated with PVC on the reverse side wint water repellent finish $(W/R)$ |
| М                  | Meditap                                      | 100% Polyvinyl chloride - resistance to desinfection and sterilization                  |
| MT                 | Milton                                       | 97% PES, 3% NY                                                                          |
| Р                  | Leather                                      | genuine bovine leather                                                                  |
| RF/RFM             | Relife F.R. + Melange F.R.                   | 100% post-consumer Recycled Polyester (75% Melange) + fire resistance                   |
| SK                 | Skai                                         | warp 100% polyester, surface 100% polyvinyl chloride                                    |
| s                  | Stax                                         | 100% recycled polyester                                                                 |
| VIS/VIM            | Visual F.R./ MelangeF.R.                     | 100% polyester + fire resistance                                                        |
| W                  | Wool                                         | 100% wool                                                                               |
| х                  | X-Treme                                      | 100% Xtreme FR <sup>®</sup> , fire resistance M1                                        |
| 2                  | Silhouette                                   | 100% nylon with anti-stain finish                                                       |
| NET EPIC<br>-<br>- | EPIC                                         | 30% polyester, 70% elastomerized polyamid                                               |
|                    | Eclipse NET mesh                             | 100% polyester, fire resistance TB117 - 2013                                            |
|                    | Oklahoma,<br>Tennesee, Above,<br>Spider mesh | 100% polyester                                                                          |
| -                  | Ergosit mesh                                 | 100% polyester                                                                          |
| -                  | GALA NET mesh                                | 100% polyester                                                                          |