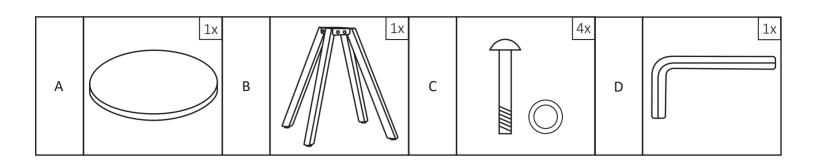

## **TABLE WOOD**







## **TABLE WOOD**



## **MAINTENANCE**

Maintenance of the table is carried out by wiping off dirt with damp cloth moistened with soapy water.

The table is primarily designed for residential and commercial places. Warranty period is 60 months. During the warranty period, the manufacturer will replace free of charge all parts that have been damaged due to material defects or manufacturing errors. In these cases, the manufacturer replaces defective parts, not the entire table.

## The warranty does not cover damages caused by:

- 1. Transportation (damages are the responsibility of the carrier)
- 2. Natural disasters
- 3. Incorrect assembly
- 4. Careless and inappropriate use
- 5. Non-compliance with the provided instructions

















Revision: 31. 3. 2025