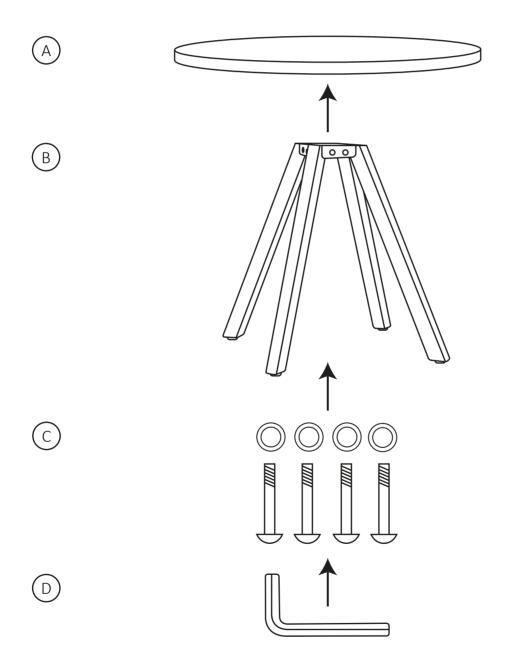

## **TABLE WOOD**







## **TABLE WOOD**



## **MAINTENANCE**

Maintenance of the table is carried out by wiping off dirt with damp cloth moistened with soapy water.

The table is primarily designed for residential and commercial places. Warranty period is 60 months. During the warranty period, the manufacturer will replace free of charge all parts that have been damaged due to material defects or manufacturing errors. In these cases, the manufacturer replaces defective parts, not the entire table.

## The warranty does not cover damages caused by:

- 1. Transportation (damages are the responsibility of the carrier)
- 2. Natural disasters
- 3. Incorrect assembly
- 4. Careless and inappropriate use
- 5. Non-compliance with the provided instructions

















Revision: 31. 3. 2025