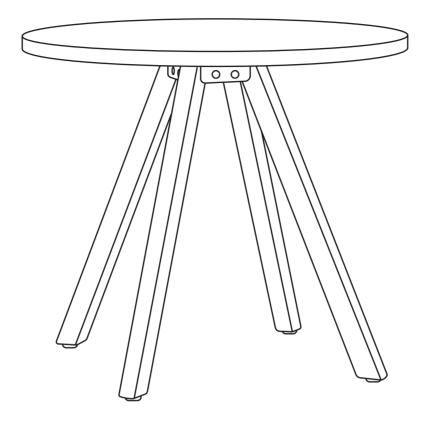

## **TABLE WOOD**







## **TABLE WOOD**



## **MAINTENANCE**

Maintenance of the table is carried out by wiping off dirt with damp cloth moistened with soapy water.

The table is primarily designed for residential and commercial places. Warranty period is 60 months. During the warranty period, the manufacturer will replace free of charge all parts that have been damaged due to material defects or manufacturing errors. In these cases, the manufacturer replaces defective parts, not the entire table.

## The warranty does not cover damages caused by:

- 1. Transportation (damages are the responsibility of the carrier)
- 2. Natural disasters
- 3. Incorrect assembly
- 4. Careless and inappropriate use
- 5. Non-compliance with the provided instructions

















Revision: 31. 3. 2025