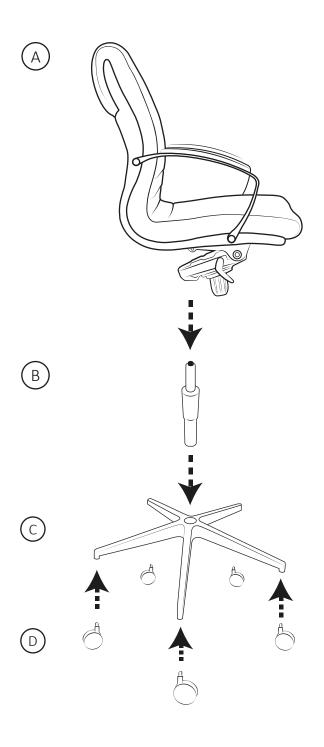

### **MAINTENANCE**

Maintenance of upholstery is carried out by wiping off dirt and spots with a damp cloth; in case of leather or leatherette please use a slightly watery cloth.

The chair is intended for use in a 8 hrs shift operation in a regular office environment. Warranty period is 36 months. During the warranty period, the manufacturer will replace free of charge all parts that have been damaged due to material defects or manufacturing errors. In these cases, the manufacturer replaces defective parts, not the entire chair.