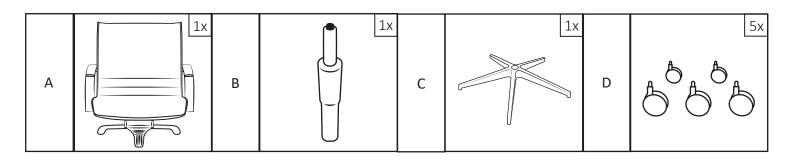

## **COATING MATERIALS TABLE**

| Code     | Name of the cover                            | Composition                                                                           |
|----------|----------------------------------------------|---------------------------------------------------------------------------------------|
| AL       | Alchimia                                     | 100% polyester                                                                        |
| во       | Bloom                                        | 85% polyvinylchloride, 15% polyuretane                                                |
| BN       | Bondai                                       | 100% polyester                                                                        |
| CU       | Cura                                         | 98% recyled polyester, 2% polyester                                                   |
| D        | Dora                                         | 100% polyester                                                                        |
| F/FH     | Fame / Fame Hybrid                           | 95% New Zealand wool, 5% polyamide                                                    |
| FO       | Four                                         | 100% Polyolefin                                                                       |
| NK       | Kortexin                                     | 100% polyester, coated with PVC on the reverse side wint water repellent finish (W/R) |
| М        | Meditap                                      | 100% Polyvinyl chloride - resistance to desinfection and sterilization                |
| MT       | Milton                                       | 97% PES, 3% NY                                                                        |
| Р        | Leather                                      | genuine bovine leather                                                                |
| RF/RFM   | Relife F.R. + Melange F.R.                   | 100% post-consumer Recycled Polyester (75% Melange) + fire resistance                 |
| SK       | Skai                                         | warp 100% polyester, surface 100% polyvinyl chloride                                  |
| S        | Stax                                         | 100% recycled polyester                                                               |
| VIS/VIM  | Visual F.R./ MelangeF.R.                     | 100% polyester + fire resistance                                                      |
| W        | Wool                                         | 100% wool                                                                             |
| Х        | X-Treme                                      | 100% Xtreme FR <sup>®</sup> , fire resistance M1                                      |
| 2        | Silhouette                                   | 100% nylon with anti-stain finish                                                     |
| NET EPIC | EPIC                                         | 30% polyester, 70% elastomerized polyamid                                             |
| -        | Eclipse NET mesh                             | 100% polyester, fire resistance TB117 - 2013                                          |
| -        | Oklahoma,<br>Tennesee, Above,<br>Spider mesh | 100% polyester                                                                        |
| -        | Ergosit mesh                                 | 100% polyester                                                                        |
| -        | GALA NET mesh                                | 100% polyester                                                                        |