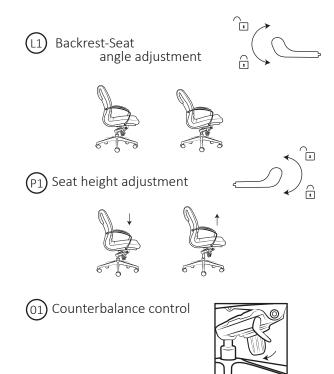

### **MAINTENANCE**

Maintenance of upholstery is carried out by wiping off dirt and spots with a damp cloth; in case of leather or leatherette please use a slightly watery cloth.

The chair is intended for use in a 8 hrs shift operation in a regular office environment. Warranty period is 36 months. During the warranty period, the manufacturer will replace free of charge all parts that have been damaged due to material defects or manufacturing errors. In these cases, the manufacturer replaces defective parts, not the entire chair.